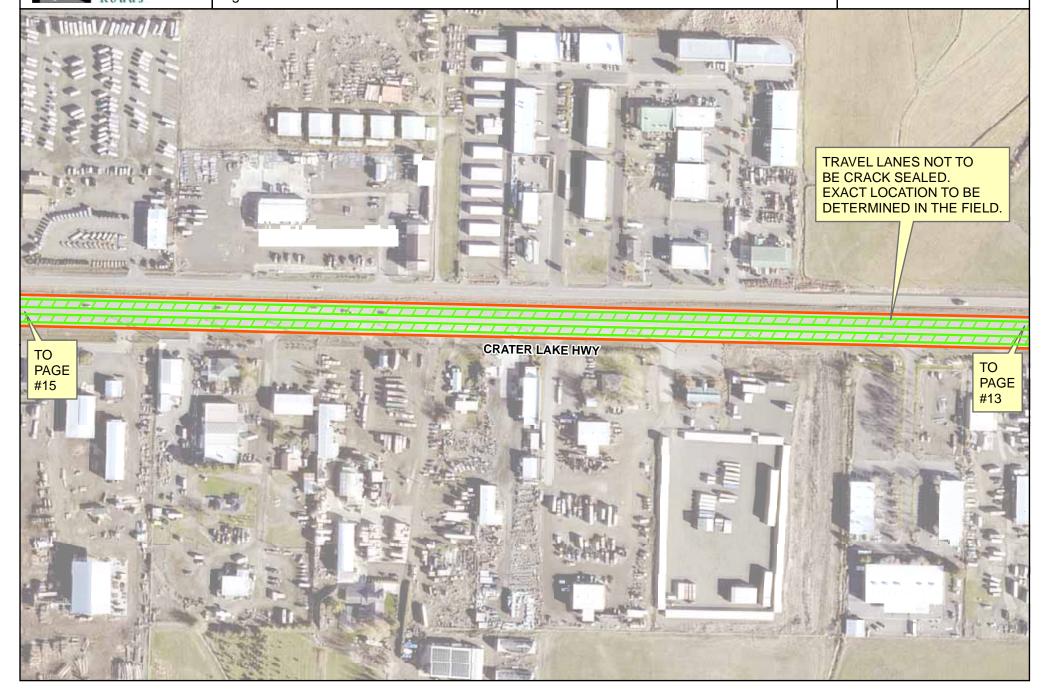

**00746.00 Scope** - Add the following bullet to the existing bullet list in this subsection:

• Crater Lake Highway from 125' N. of Dillon Way to 365' N. of Fowler Lane: No marks will be provided. The contractor will not crack seal any portions of the four travel lanes. Contractor will crack seal the center turn lane, and both the northbound and southbound shoulders.

### Attachment G

JACKSON COUNTY

2024 Crack Seal Crater Lake Hwy 125' N of Dillon Wy to 365' N of Fowler Ln Pg 14 of 17 Page 14 of 17

Excluded area: Project area:

0 30 60 120 180 240 300 Feet

1 inch = 250 feet

This map is based on a digital database compiled by Jackson County from a variety of sources. Jackson County cannot accept responsibility for errors, omissions, or positional accuracy. There are no warranties, expressed or implied.