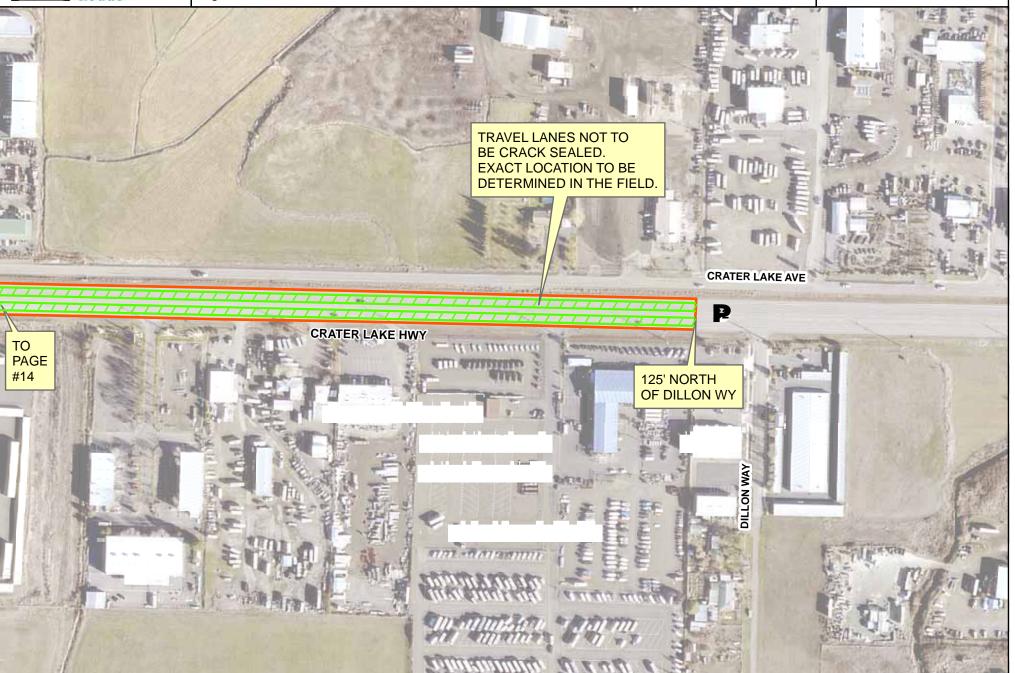

**00746.00 Scope** - Add the following bullet to the existing bullet list in this subsection:

• Crater Lake Highway from 125' N. of Dillon Way to 365' N. of Fowler Lane: No marks will be provided. The contractor will not crack seal any portions of the four travel lanes. Contractor will crack seal the center turn lane, and both the northbound and southbound shoulders.

#### **Project Maps**

Modify the Project Maps as follows:

Replace pages 13-15 of Attachment G with the following pages.

2024 Crack Seal Crater Lake Hwy 125' N of Dillon Wy to 365' N of Fowler Ln Pg 13 of 17 Page 13 of 17

Excluded area: Project area:

0 30 60 120 180 240 300 Feet

1 inch = 250 feet

This map is based on a digital database compiled by Jackson County from a variety of sources. Jackson County cannot accept responsibility for errors, omissions, or positional accuracy. There are no warranties, expressed or implied.