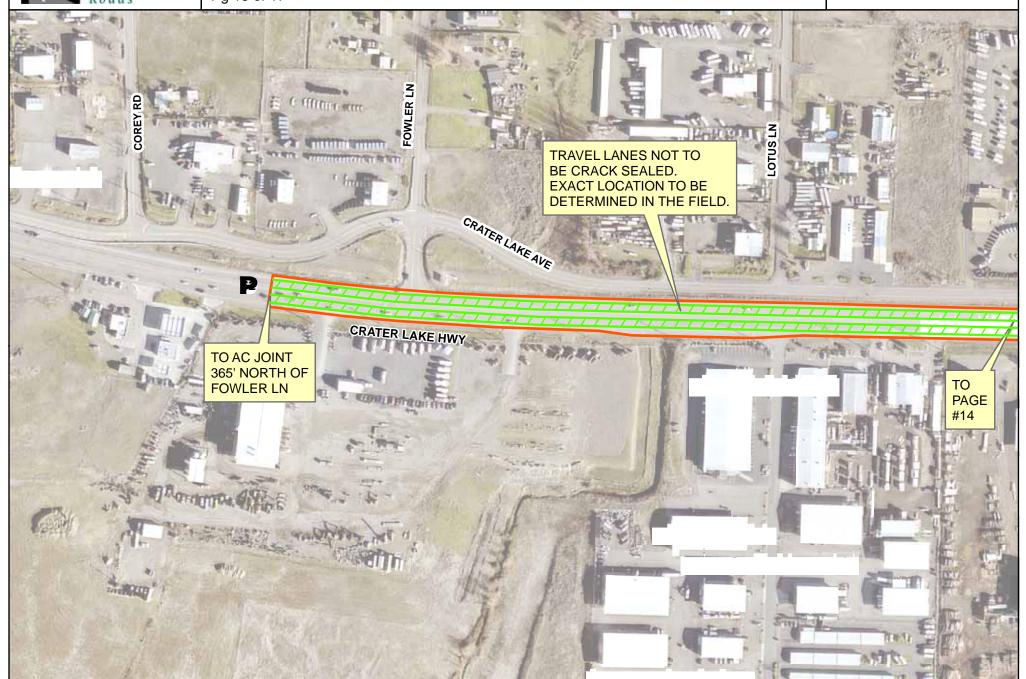

**00746.00 Scope** - Add the following bullet to the existing bullet list in this subsection:

• Crater Lake Highway from 125' N. of Dillon Way to 365' N. of Fowler Lane: No marks will be provided. The contractor will not crack seal any portions of the four travel lanes. Contractor will crack seal the center turn lane, and both the northbound and southbound shoulders.

### Attachment G

JACKSON COUNTY

2024 Crack Seal Crater Lake Hwy 125' N of Dillon Wy to 365' N of Fowler Ln Pg 15 of 17 Page 15 of 17

Excluded area: //////
Project area:

0 30 60 120 180 240 300 Feet

1 inch = 250 feet

This map is based on a digital database compiled by Jackson County from a variety of sources. Jackson County cannot accept responsibility for errors, omissions, or positional accuracy. There are no warranties, expressed or implied.